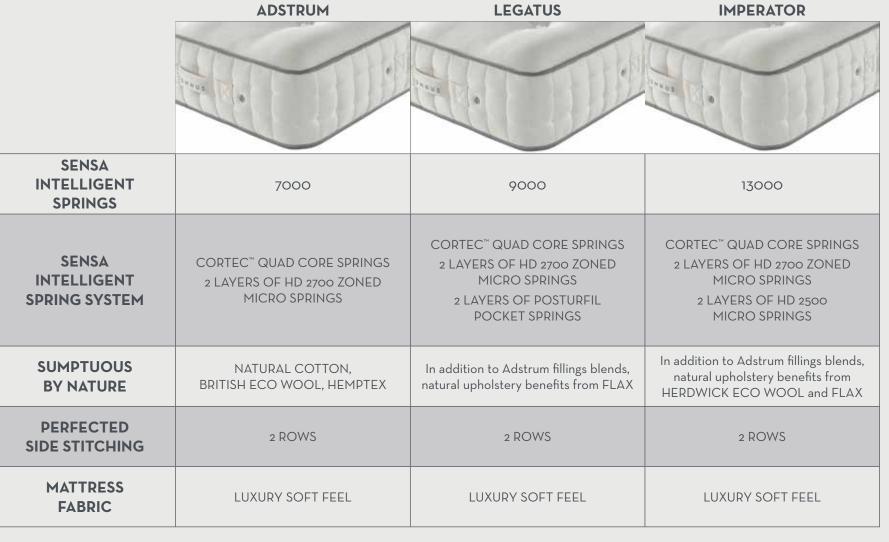

### CORTEC™

Deep within every Somnus mattress sit advanced Cortec™ springs. These ultra-fine wire pocket springs with more individual points of contact, adapt and contour to great accuracy and precision to provide superb comfort. As no glue is used in the manufacture of these pocket springs, they are fully recyclable at the end of the mattress' life.

#### SUMPTUOUS BY NATURE

Using only the most luxurious 100% natural fillings, carefully blended to make the perfect, luxurious sleep environment, we work with many fibres, even those from our own farm. Chosen for their sumptuous softness, inherent resilience, breathability and temperature controlling qualities these are handcrafted into every mattress.