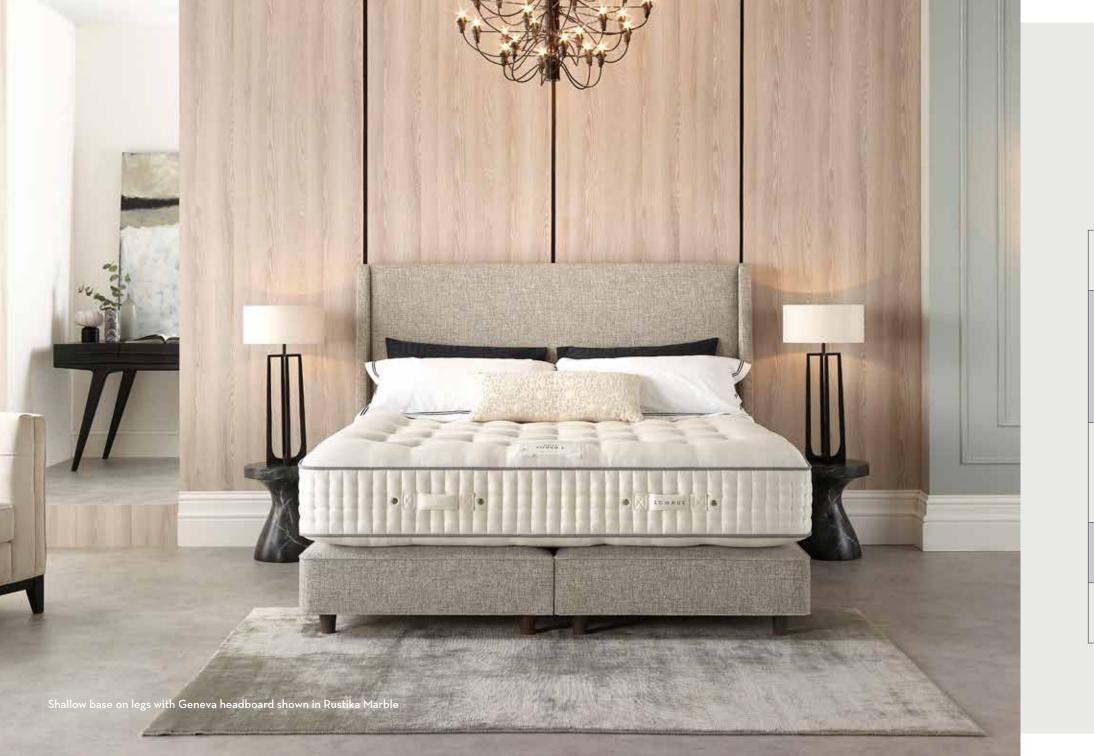

ROWS                                                                                                                                                    | 3 ROWS                                                                                                                                      |
| MATTRESS<br>FABRIC                    | LUXURY SUPER SOFT FEEL                                                                                                                                    | LUXURY SUPER SOFT FEEL                                                                                                                                    | LUXURY SUPER SOFT FEEL                                                                                                                      |





















| SENSA<br>INTELLIGENT<br>SPRINGS       | 40000                                                                                                                                           | 43000                                                                                                                     | 48000                                                                                                                                           |
|---------------------------------------|-------------------------------------------------------------------------------------------------------------------------------------------------|---------------------------------------------------------------------------------------------------------------------------|-----------------